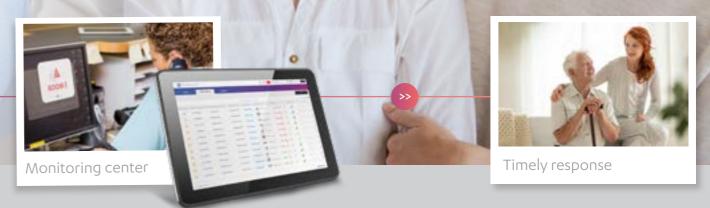

#### Immediate & verified:

response to senior falls

MDsense fall detection technology can be installed in all the living spaces including bathrooms, to detect falls without the need for wearable fall detection pendants or other active alerting devices.