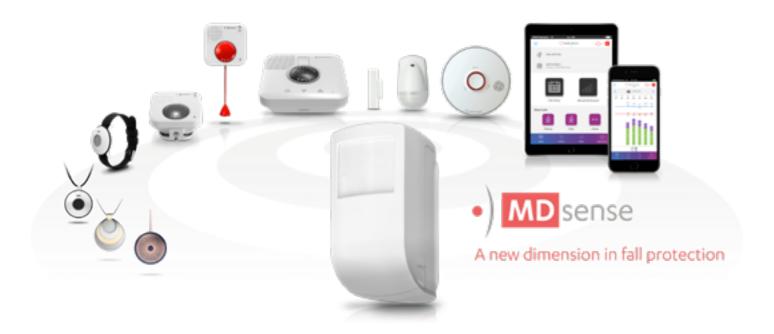

# MDsense: Innovative game changing

A BETTER WAY TO DETECT SENIOR FALLS!

1 OUT 4 ADULTS 65 fall each year when they fell

Falls are the leading cause of accidental hospitalizations, injury and death among older people. What if the resident isn't wearing an emergency pendant? Or cannot reach a panic button? Essence's MDsense is the solution!

#### Multi-dimensional fall sensor:

Uses AI for fall verification

Differentiates between people and animals

Identifies resident's position

Works in total darkness

Easy to install, battery operated

© Complete privacy protection, no cameras