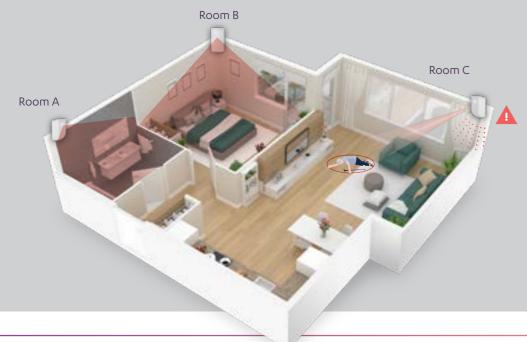

ras

Classic telecare fall detection solutions rely on a wearable device to catch a person in the act of falling.

With the MDsense innovative solution in senior fall protection, a person is immediately detected as having changed from a standing or upright position to a lying position.

This means that any person who finds themselves lying on the floor without the ability to get help, will be detected as requiring assistance.

Already internationally recognized







#### Immediate & verified:

response to senior falls



MDsense fall detection technology can be installed in all the living spaces including bathrooms, to detect falls without the need for wearable fall detection pendants or other active alerting devices.



## Full coverage for a range of locations

### Independent living





# Care@Home™ Platform



Essence Care@Home™ enables families to be confident that their dear ones are cared for, while end-users are enabled to maintain their independent lifestyle. The award-winning Care@Home Multi-Service Platform is an Aging-in-Place product suite that offers seamless home care monitoring indoors and outdoors, allowing independence for seniors and peace of mind to their loved ones. Essence is spearheading a paradigm shift in seniors' Aging in Place experience



## Care@Home

Essence SmartCare, part of the Essence Group, develops pioneering IoT platforms for market-leading healthcare and senior care providers, enabling smart preventive care and emergency response so seniors can live life to the fullest – with total peace of mind. Partnering with Essence SmartCare he