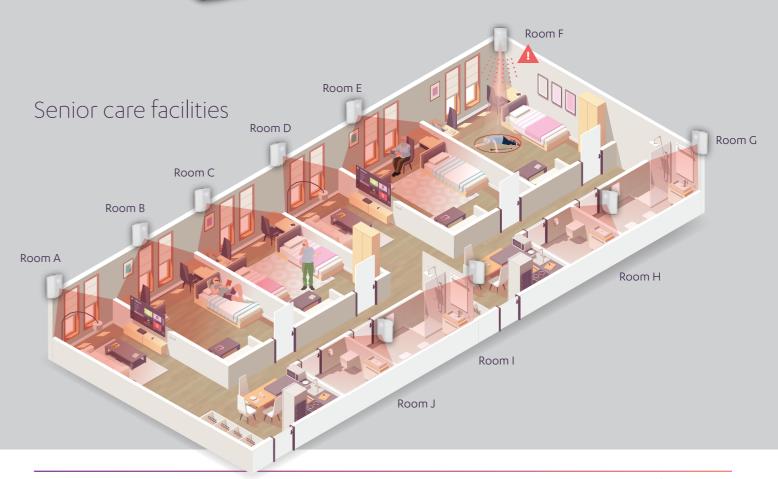

s

Classic telecare fall detection solutions rely on a wearable device to catch a person in the act of falling.

With the MDsense innovative solution in senior fall protection, a person is immediately detected as having changed from a standing or upright position to a lying position.

This means that any person who finds themselves lying on the floor without the ability to get help, will be detected as requiring assistance.

Already internationally recognized







#### Immediate & verified:

response to senior falls



MDsense fall detection technology can be installed in all the living spaces including bathrooms, to detect falls without the need for wearable fall detection pendants or other active alerting devices.



## Full coverage for a range of locations

### Independent living





# Care@Home™ Platform



Essence Care@Home™ enables families to be confident that their dear ones are cared for, while end-users are enabled to maintain their independent lifestyle. The award-winning Care@Home Multi-Service Platform is an Aging-in-Place product suite that offers seamless home care monitoring indoors and outdoors, allowing independence for seniors and peace of mind to their loved ones. Essence is spearheading a paradigm shift in seniors' Aging in Place experience



## Care@Home

Essence SmartCare, part of the Essence Group, develops pioneering IoT platforms for market-leading healthcare and senior care providers, enabling smart preventive care and emergency response so seniors can live life to the fullest – with total peace of mind. Partnering with Essence SmartCare help