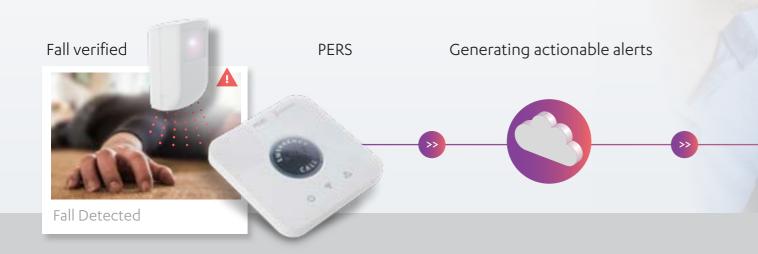

#### Immediate & verified:

response to senior falls

MDsense fall detection technology can be installed in all the living spaces including bathrooms, to detect falls without the need for wearable fall detection pendants or other active alerting devices.